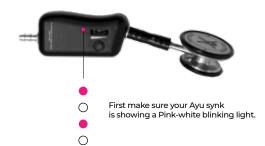

- Your AyuSynk is now ready to use
- Once ON, it will show a blinking Pink-white light indicating heartmode in default.

How to hold the device during Auscultation

Hold the Chest piece between your index and middle finger