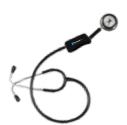

# **AyuSynk to a Regular Stethoscope**

- 1 Take your Regular Stethoscope
- 2 Detach the Chestpiece from the stethoscope
- Connect the AyuSynk module to the tube

- Select the required connecting tube and to the other end of AyuSynk attach it
- Connect the chest piece to the new extension
- 6 Your AyuSynk enabled digital stethoscope is ready to use

## **Connect AyuSynk to a Chest Piece**

- 1 Take your AyuSynk Module
- 2 Pick the smallest of the three connecting tubes given to and connect it towards the right end of AyuSynk
- Connect the Chest piece to the new extension tightly

- Your AyuSynk is now ready to use
- Once ON, it will show a blinking Pink-white light indicating heartmode in default.

How to hold the device during Auscultation

Hold the Chest piece between your index and middle finger