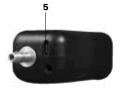

# Configuration

1. Earpiece 2. Chestpiece Inlet Inlet

3. Power 4. Volume Button Wheel

5. USB Charging Port