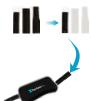

# Configuration

1. Earpiece 2. Chestpiece Inlet Inlet

3. Power 4. Volume Button Wheel

5. USB Charging Port