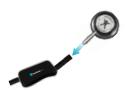

# **AyuSynk to a Regular Stethoscope**

- 1 Take your Regular Stethoscope
- 2 Detach the Chestpiece from the stethoscope
- Connect the AyuSynk module to the tube

- Select the required connecting tube and to the other end of AyuSynk attach it
- Connect the chest piece to the new extension
- 6 Your AyuSynk enabled digital stethoscope is ready to use

## **Connect AyuSynk to a Chest Piece**

- 1 Take your AyuSynk Module
- 2 Pick the smallest of the three connecting tubes given to and connect it towards the right end of AyuSynk
- Connect the Chest piece to the new extension tightly