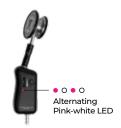

- Your AyuSynk is now ready to use
- Once ON, it will show a blinking Pink-white light indicating heartmode in default.

How to hold the device during Auscultation

Hold the Chest piece between your index and middle finger

#### Filter mode

| Colour | Indication              |
|--------|-------------------------|
| • 0    | Pink-white / Heart mode |
| • 0    | Blue-white / Lung mode  |