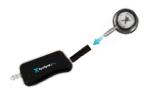

## **Connect AyuSynk to a Chest Piece**

- 1 Take your AyuSynk Module
- 2 Pick the smallest of the three connecting tubes given to and connect it towards the right end of AyuSynk
- Connect the Chest piece to the new extension tightly

- Your AyuSynk is now ready to use
- Once ON, it will show a blinking Pink-white light indicating heartmode in default.

How to hold the device during Auscultation

Hold the Chest piece between your index and middle finger