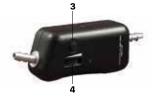

# Configuration

1. Earpiece 2. Chestpiece Inlet Inlet

3. Power 4. Volume Button Wheel

5. USB Charging Port