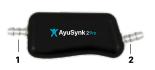

# Configuration

1. Earpiece 2. Chestpiece Inlet Inlet

3. Power 4. Volume Button Wheel

5. USB Charging Port