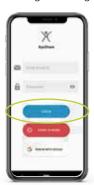

# Connecting AyuSynk with the App

2 Next, launch the AyuShare app on your phone

1

3 Click on "Allow" when asked for permission

4 At the Login Page, enter your credentials in Email Id Passowrd or click on Sign in with google