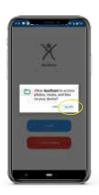

# Connecting AyuSynk with the App

2 Next, launch the AyuShare app on your phone

1

3 Click on "Allow" when asked for permission

4 At the Login Page, enter your credentials in Email Id Passowrd or click on Sign in with google