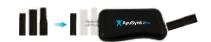

# **AyuSynk to a Regular Stethoscope**

- 1 Take your Regular Stethoscope
- 2 Detach the Chestpiece from the stethoscope
- Connect the AyuSynk module to the tube

- Select the required connecting tube and to the other end of AyuSynk attach it
- Connect the chest piece to the new extension
- 6 Your AyuSynk enabled digital stethoscope is ready to use