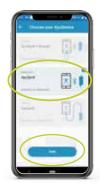

(5) After Signing In you are taken to the home screen of the app here tap on "connect"

6 In the next step, in the "choose your device" screen select second option, "AyuSynk" -Connect via Bluetooth and click on done