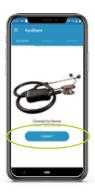

(5) After Signing In you are taken to the home screen of the app here tap on "connect"

6 In the next step, in the "choose your device" screen select second option, "AyuSynk" -Connect via Bluetooth and click on done