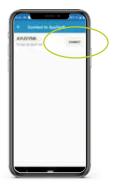

7 Next, you device will be detected by your phone. Click on "Connnect"

8 That's it you have connected your device to your phone. Now select any of the options and get started

Trying to reach us?