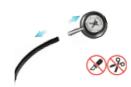

# **AyuSynk to a Regular Stethoscope**

- 1 Take your Regular Stethoscope
- 2 Detach the Chestpiece from the stethoscope
- Connect the AyuSynk module to the tube

- Select the required connecting tube and to the other end of AyuSynk attach it
- Connect the chest piece to the new extension
- 6 Your AyuSynk enabled digital stethoscope is ready to use

## **Connect AyuSynk to a Chest Piece**

- 1 Take your AyuSynk Module
- 2 Pick the smallest of the three connecting tubes given to and connect it towards the right end of AyuSynk
- Connect the Chest piece to the new extension tightly